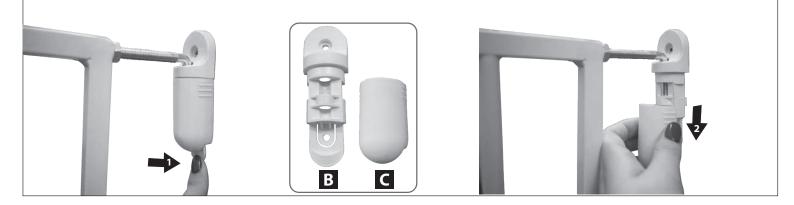

y barrier must not be fitted across windows.

This safety gate is for domestic use only.

This safety gate has been designed for use with children up to 24 months of age.

The surfaces that the gate is to be fixed to must be suitable for the purpose and must be structurally sound. Never use with a child able to climb over or dislodge/open the gate.

Always check that the gate is securely closed.

This gate has a manual close system.

This gate is intended for indoor use and is not to be exposed to outdoor elements.

Install this gate away from heaters and other sources of heat.

This product does not replace proper adult supervision and will not necessarily prevent all accidents. NEVER leave child unattended.

### PARTS LIST





### INSTALLATION



#### **TO OPEN**



#### **TO REMOVE**



## MAINTENANCE & CARE

- · Gate must be fitted according to instructions, to ensure it works correctly.
- Regularly check brackets, hooks and screws to make sure the gate is securely in place. Adjust as required.
- To clean, wipe surface with a damp cloth or sponge using mild detergent and warm water. Never clean with abrasive, ammonia based bleach based or spirit type cleaners.
- Any additional and replacement parts should be obtained from Tee-Zed Products.

#### 4 \_\_\_\_ √(dreambaby

Tee-Zed acknowledges that its customers may be entitled to statutory consumer guarantees and does not seek to exclude or limit them. These guarantees include that Tee-Zed's products are of acceptable quality. This Tee-Zed product is for the specific purpose detailed in the instructions and packaging and