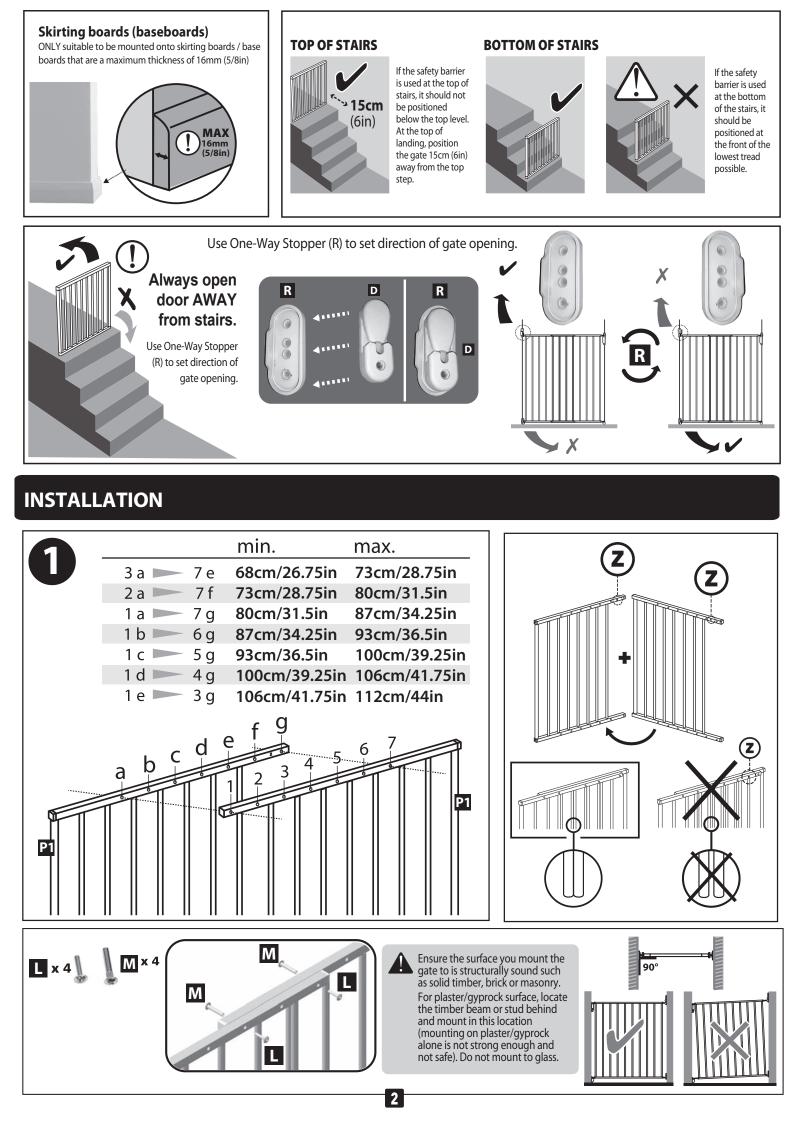

any components are damaged or missing. **WARNING** — The safety barrier must not be fitted across windows.

This safety gate is for domestic use only.

This safety gate has been designed for use with children up to 24 months of age.

The surfaces that the gate is to be fixed to must be suitable for the purpose and must be structurally sound. Never use with a child able to climb over or dislodge/open the gate.

Always check that the gate is securely closed.

This gate has a manual close system.

This gate is intended for indoor use and is not to be exposed to outdoor elements.

Install this gate away from heaters and other sources of heat.

This product does not replace proper adult supervision and will not necessarily prevent all accidents. NEVER leave child unattended.

### PARTS LIST





### INSTALLATION



#### **TO OPEN**



#### **TO REMOVE**



## MAINTENANCE & CARE

- · Gate must be fitted according to instructions, to ensure it works correctly.
- Regularly check brackets, hooks and screws to make sure the gate is securely in place. Adjust as required.
- To clean, wipe surface with a damp cloth or sponge using mild detergent and warm water. Never clean with abrasive, ammonia based bleach based or spirit type cleaners.
- Any additional and replacement parts should be obtained from Tee-Zed Products.

#### 4 \_\_\_\_ √(dreambaby

Tee-Zed acknowledges that its customers may be entitled to statutory consumer guarantees and does not seek to exclude or limit them. These guarantees include that Tee-Zed's products are of acceptable quality. This Tee-Zed product is for the sp