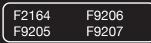

MIN. 68cm / 26.75in MAX. 112cm / 44in

# IMPORTANT! READ AND FOLLOW THESE INSTRUCTIONS CAREFULLY AND KEEP FOR FUTURE REFERENCE.

If you sell or give away this product, make sure you give this instruction to the new owner.

# **WARNING**

**WARNING** — Incorrect installation can be dangerous.

**WARNING** — Do not use the safety barrier if any components are damaged or missing. **WARNING** — The safety barrier must not be fitted across windows.

This safety gate is for domestic use only.

This safety gate has been designed for use with children up to 24 months of age.

The surfaces that the gate is to be fixed to must be suitable for the purpose and must be structurally sound. Never use with a child able to climb over or dislodge/open the gate.

Always check that the gate is securely clos