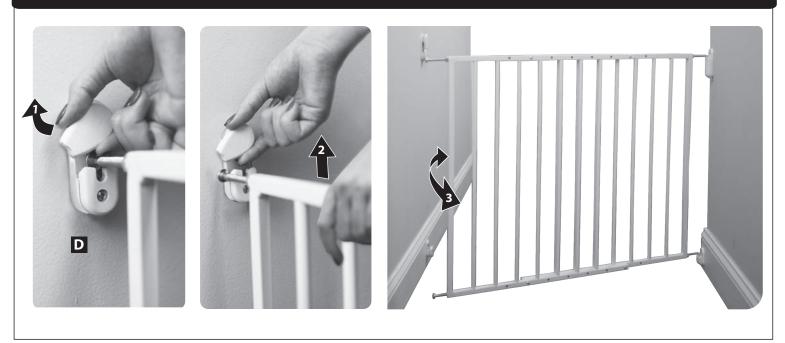

*WARNING** — The safety barrier must not be fitted across windows.

This safety gate is for domestic use only.

This safety gate has been designed for use with children up to 24 months of age.

The surfaces that the gate is to be fixed to must be suitable for the purpose and must be structurally sound. Never use with a child able to climb over or dislodge/open the gate.

Always check that the gate is securely closed.

This gate has a manual close system.

This gate is intended for indoor use and is not to be exposed to outdoor elements.

Install this gate away from heaters and other sources of heat.

This product does not replace proper adult supervision and will not necessarily prevent all accidents. NEVER leave child unattended.

### PARTS LIST





### INSTALLATION



#### **TO OPEN**



#### **TO REMOVE**



## MAINTENANCE & CARE

- · Gate must be fitted according to instructions, to ensure it works correctly.
- Regularly check brackets, hooks and screws to make sure the gate is securely in place. Adjust as required.
- To clean, wipe surface with a damp cloth or sponge using mild detergent and warm water. Never clean with abrasive, ammonia based bleach based or spirit type cleaners.
- Any additional and replacement parts should be obtained from Tee-Zed Products.

#### 4 \_\_\_\_ √(dreambaby

Tee-Zed acknowledges that its customers may be entitled to statutory consumer guarantees and does not seek to exclude or limit them. These guarantees include that Tee-Zed's products are of acceptable quality. This Tee-Zed product is for the specific purpose detailed in the instructi