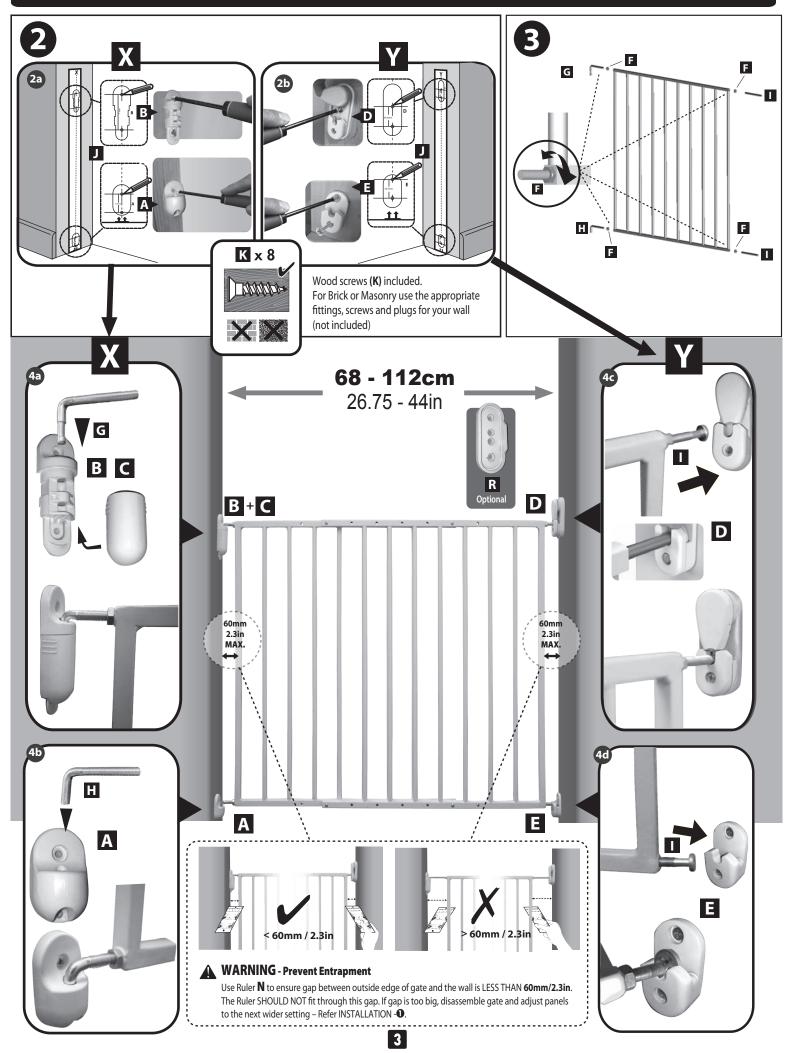

amaged or missing. **WARNING** — The safety barrier must not be fitted across windows.

This safety gate is for domestic use only.

This safety gate has been designed for use with children up to 24 months of age.

The surfaces that the gate is to be fixed to must be suitable for the purpose and must be structurally sound. Never use with a child able to climb over or dislodge/open the gate.

Always check that the gate is securely closed.

This gate has a manual close system.

This gate is intended for indoor use and is not to be exposed to outdoor elements.

Install this gate away from heaters and other sources of heat.

This product does not replace proper adult supervision and will not necessarily prevent all accidents. NEVER leave child unattended.

### PARTS LIST





### INSTALLATION



#### **TO OPEN**



#### **TO REMOVE**



## MAINTENANCE & CARE

- · Gate must be fitted according to instructions, to ensure it works correctly.
- Regularly check brackets, hooks and screws to make sure the gate is securely in place. Adjust as required.
- To clean, wipe surface with a damp cloth or sponge using mild detergent and warm water. Never clean with abrasive, ammonia based bleach based or spirit type cleaners.
- Any additional and replacement parts should be obtained from Tee-Zed Products.

#### 4 \_\_\_\_ √(dreambaby

Tee-Zed acknowledges that its customers may be entitled to statutory consumer guarantees and does not seek to exclude or limit them. These guarantees include that Tee-Zed's products are of acceptable quality. This Tee-Zed product is for the specific purpose detai