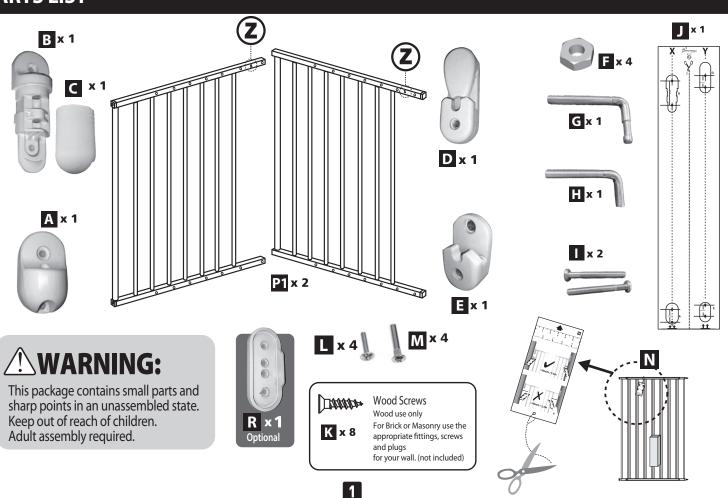

f any components are damaged or missing. **WARNING** — The safety barrier must not be fitted across windows.

This safety gate is for domestic use only.

This safety gate has been designed for use with children up to 24 months of age.

The surfaces that the gate is to be fixed to must be suitable for the purpose and must be structurally sound. Never use with a child able to climb over or dislodge/open the gate.

Always check that the gate is securely closed.

This gate has a manual close system.

This gate is intended for indoor use and is not to be exposed to outdoor elements.

Install this gate away from heaters and other sources of heat.

This product does not replace proper adult supervision and will not necessarily prevent all accidents. NEVER leave child unattended.

### PARTS LIST





### INSTALLATION



#### **TO OPEN**



#### **TO REMOVE**



## MAINTENANCE & CARE

- · Gate must be fitted according to instructions, to ensure it works correctly.
- Regularly check brackets, hooks and screws to make sure the gate is securely in place. Adjust as required.
- To clean, wipe surface with a damp cloth or sponge using mild detergent and warm water. Never clean with abrasive, ammonia based bleach based or spirit type cleaners.
- Any additional and replacement parts should be obtained from Tee-Zed Products.

#### 4 \_\_\_\_ √(dreambaby

Tee-Zed acknowledges that its customers may be entitled to statutory consumer guarantees and does not seek to exclude or limit them. These guarantees include that Tee-Zed's products are of acceptable quality. This Tee-Zed product is for the